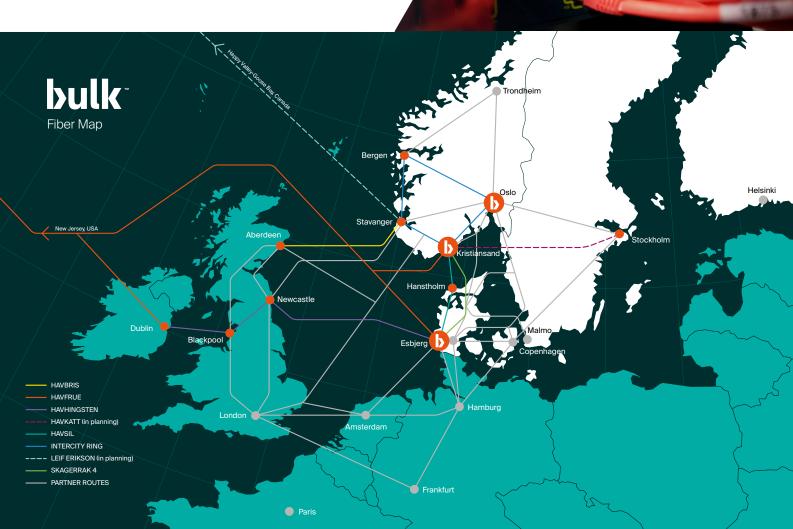

# Connectivity

- Directly connected into International Fiber Systems
- Dark Fiber options
- Multiple International and Regional Carriers
- Latency Summary (RTD in ms)
  - > Oslo (OS-IX) 3.40
  - > Stockholm 8.50
  - > Copenhagen 7.30
  - > Esbjerg (DK01 Campus) 4.36
  - > London 11.20
  - > Frankfurt 15.90
  - > Amsterdam 10.20
  - > Paris 18.28

## Connectivity

Carrier Neutral Data Center

Direct Connection into International Sub Sea Fiber Systems

Dark Fiber