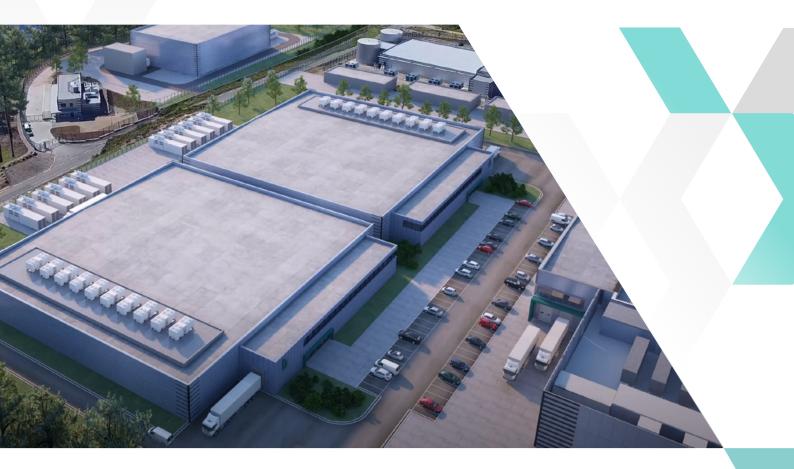

# Introduction

Located in Southern Norway and part of our N01 campus DCM102 offers 1,800m2 of white space in two dedicated halls for up to 400 racks in a flexible, secure and highly efficient facility.

### Facility

5,900 m<sup>2</sup>

1,800 m<sup>2</sup>

24 x 7 Monitored

Built to Support a Mixture of Low and High Density Equipment

Multiple Subsea and International Networks